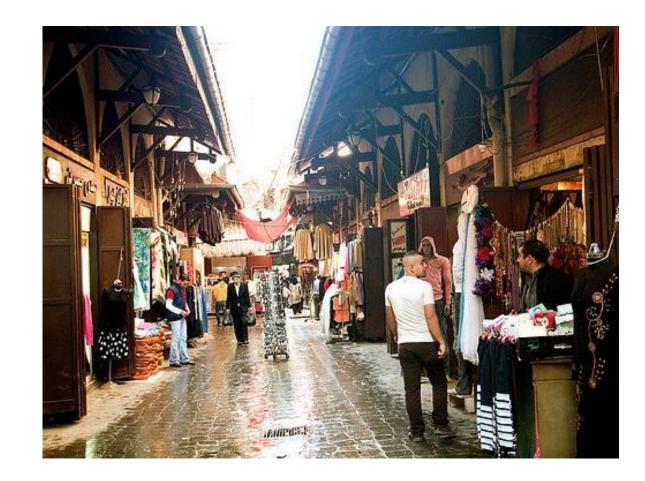

to the content of photos to unveil the cultural values associated with the historic urban landscape.

## Data Profile

- Number of users: 473
- Number of retrieved photos: 2888
- Number of analyzed photos: 1535

After the elimination of photos of the same location that are taken by the same photographer

- Number of photos per user ranges from 1 to 46
- Number of user tags ranges from 0 to 25

#### Evolution of the number of photos posted by date



# OUTCOME





#### Photos by Content



### Most posted photos Urban scenery East bank of the river posted 70 times



Title: View of Tripoli, Lebanon from the Citadel which lies high above the old town

## Landscape scenery

Natural landscape (the sea) posted 65 times



## Most posted photos Streets



Commercial Streets in the Mamluk Core



## Most posted photos Monuments





**Great Mosque** 

#### Citadel



| Tangible Attributes                                                                                                                                                                                                                                                                                                                  | Count<br>901                   | Intangible Attributes                                                                                                                                                                                            | Coun<br>592 |
|------------------------------------------------------------------------------------------------------------------------------------------