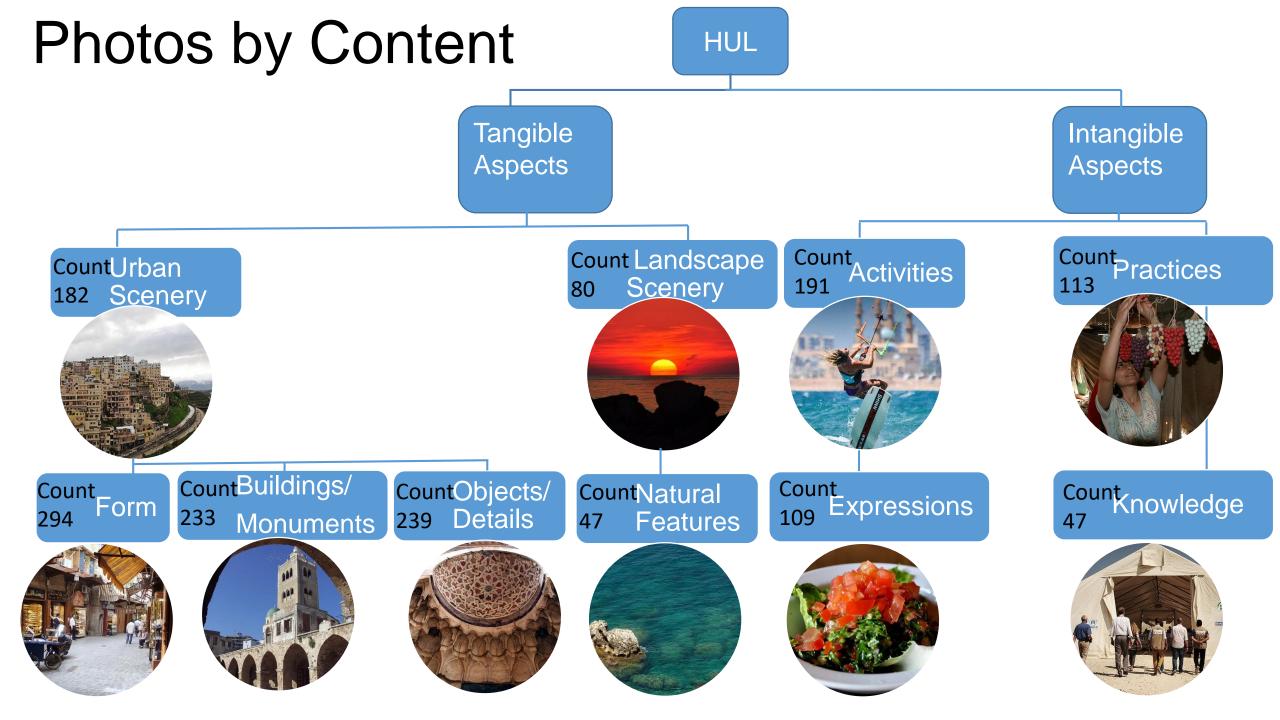

#### Photos are clustered by content

Built environment, Natural features, Visual realtionships, Activities, Expressions, Knowledge, Practices, and cultural spaces.

**Quantitative Analysis** Most used tags

#### Photos by Content