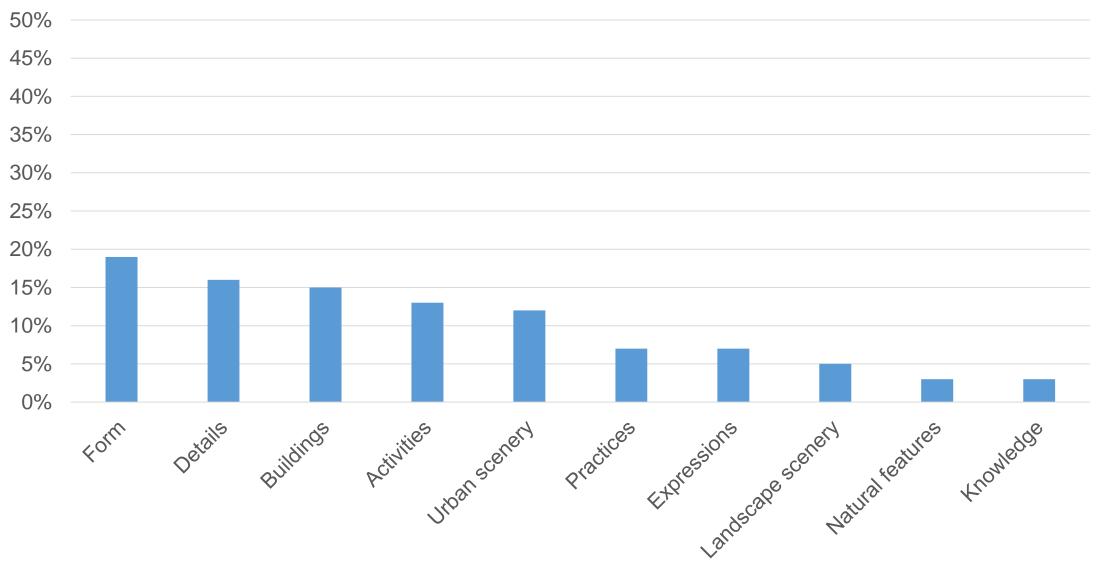

#### Photos are clustered by content

Built environment, Natural features, Visual realtionships, Activities, Expressions, Knowledge, Practices, and cultural spaces.

**Quantitative Analysis** Most used tags

#### Photos by Content