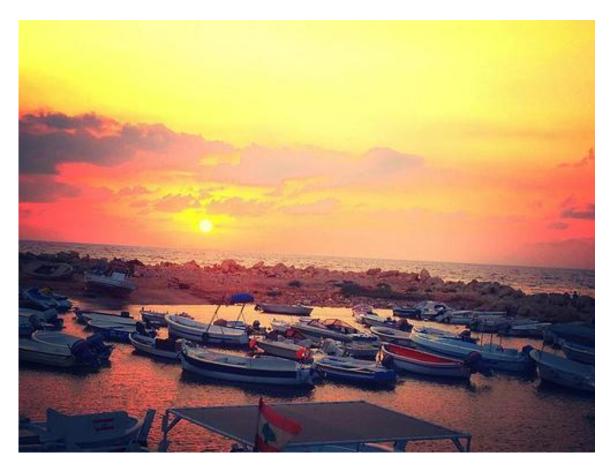

**Qualitative Analysis**

The Tags are qualitatively analyzed in relation to the content of photos to unveil the cultural values associated with the historic urban landscape.

## Data Profile

- Number of users: 473
- Number of retrieved photos: 2888
- Number of analyzed photos: 1535

After the elimination of photos of the same location that are taken by the same photographer

- Number of photos per user ranges from 1 to 46
- Number of user tags ranges from 0 to 25

#### Evolution of the number of photos posted by date



# OUTCOME





#### Photos by Content



### Most posted photos Urban scenery East bank of the river posted 70 times



Title: View of Tripoli, Lebanon from the Citadel which lies high above the old town

## Landscape scenery

Natural landscape (the sea) posted 65 times



## Most posted photos Streets



Commercial Streets in the Mamluk Core



## Most posted photos Monuments





**Great Mosque** 

#### Citadel



| Tangible Attributes                                                                                                                                                                                                                                                                                                                  | Count<br>901                   | Intangible Attributes                                                                                                                                                                                            | Coun<br>592 |
|----------------------------------------------------------------