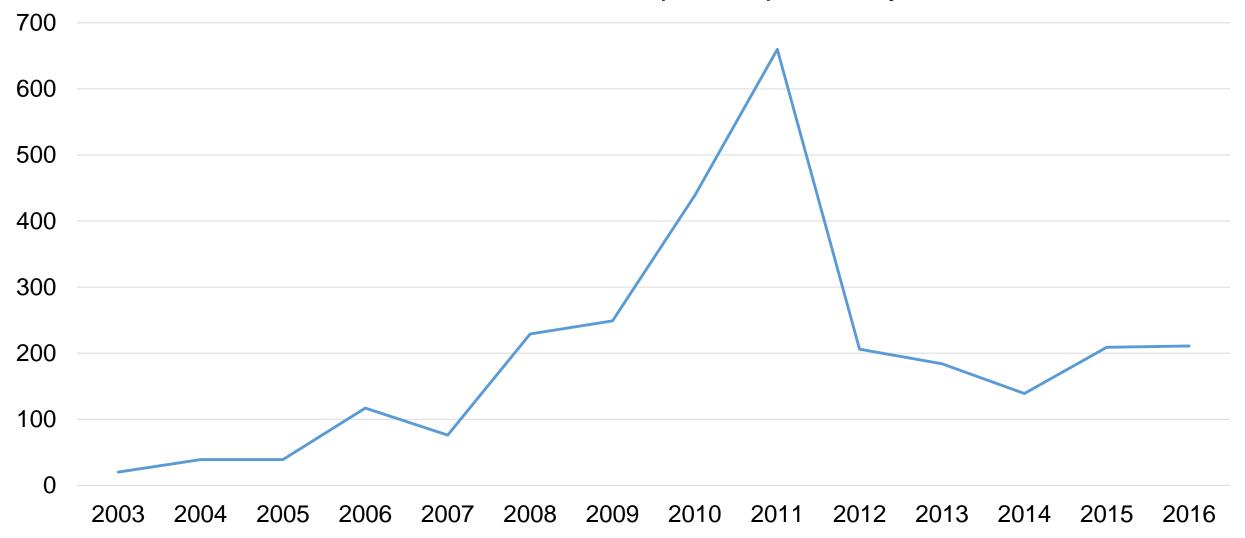

re clustered by location

Most and least photo shot zones

#### Photos are clustered by content

Built environment, Natural features, Visual realtionships, Activities, Expressions, Knowledge, Practices, and cultural spaces.

**Quantitative Analysis** Most used tags



#### **Qualitative Analysis**

The Tags are qualitatively analyzed in relation to the content of photos to unveil the cultural values associated with the historic urban landscape.

## Data Profile

- Number of users: 473
- Number of retrieved photos: 2888
- Number of analyzed photos: 1535

After the elimination of photos of the same location that are taken by the same photographer

- Number of photos per user ranges from 1 to 46
- Number of user tags ranges from 0 to 25

#### Evolution of the number of photos posted by date



# OUTCOME





#### Photos by Content



### Most posted photos Urban scenery East bank of the river posted 70 times



Title: View of Tripoli, Lebanon from the Citadel which lies high above the old town

## Landscape scenery

Natural landscape (the sea) posted 65 times



## Most posted photos Streets



Commercial Streets in the Mamluk Core



## Most posted photos Monuments





**Great Mosque** 

#### Citadel



| Tangible Attributes                                                                                                                                                                                                                                                                                                                  | Count<br>901                   | Intangible Attri