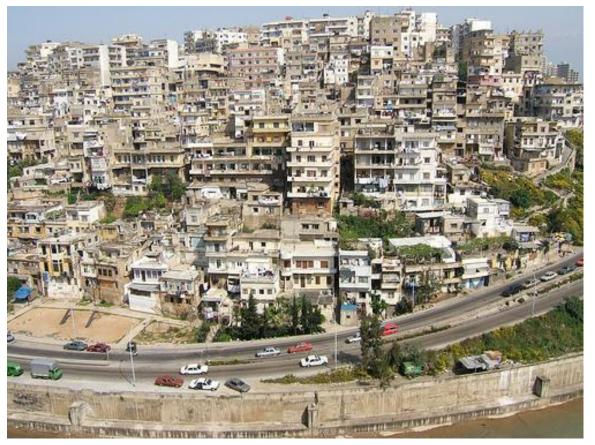

### Most posted photos Urban scenery East bank of the river posted 70 times

Title: View of Tripoli, Lebanon from the Citadel which lies high above the old town

Title: View of Tripoli, Lebanon from the Citadel which lies high above the old town