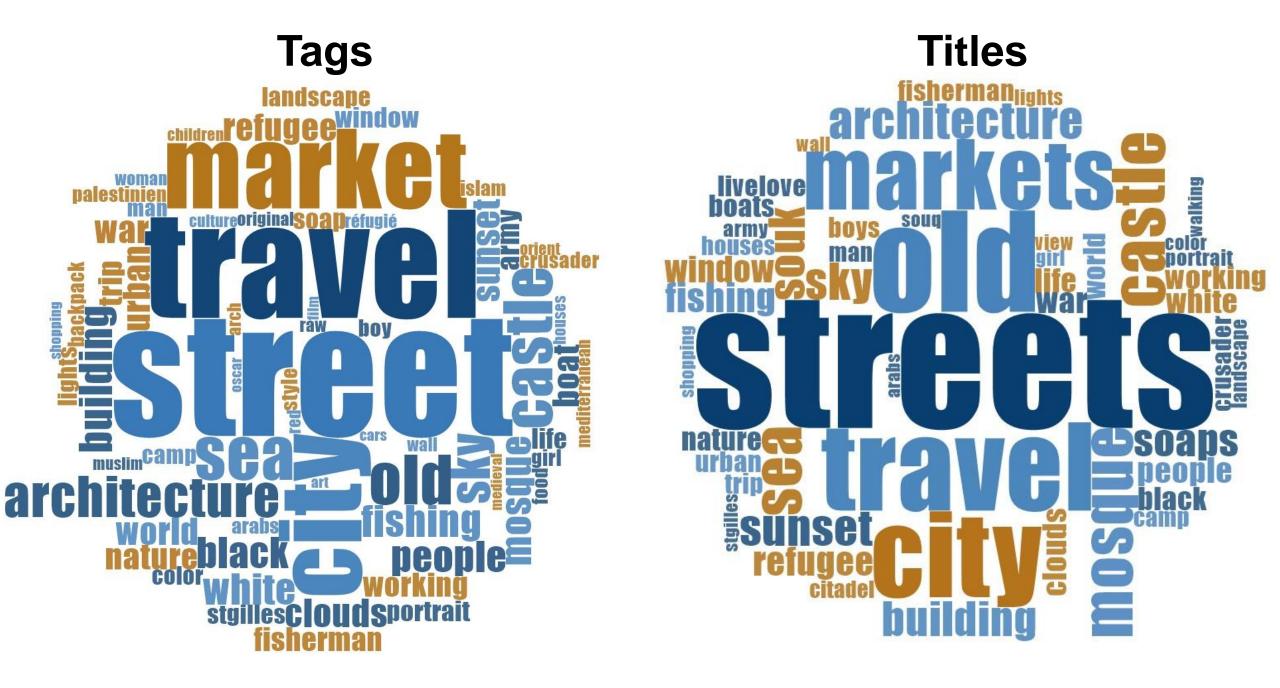

#### Photos are clustered by content

Built environment, Natural features, Visual realtionships, Activities, Expressions, Knowledge, Practices, and cultural spaces.

**Quantitative Analysis** Most used tags

#### **Qualitative Analysis**

The Tags are qualitatively analyzed in relation to the content of photos to unveil the cultural values associated with the historic urban landscape.