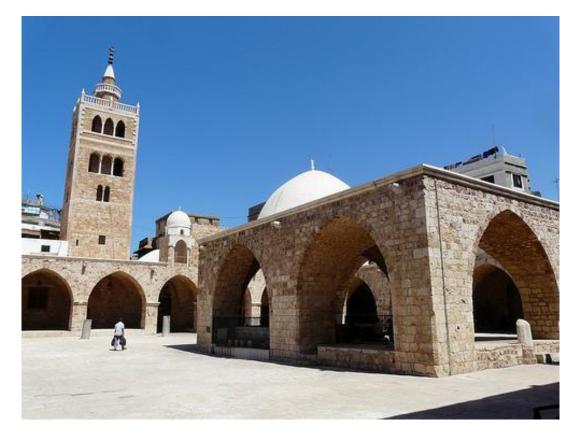

e cultural values associated with the historic urban landscape.

## Data Profile

- Number of users: 473
- Number of retrieved photos: 2888
- Number of analyzed photos: 1535

After the elimination of photos of the same location that are taken by the same photographer

- Number of photos per user ranges from 1 to 46
- Number of user tags ranges from 0 to 25

#### Evolution of the number of photos posted by date



# OUTCOME





#### Photos by Content



### Most posted photos Urban scenery East bank of the river posted 70 times



Title: View of Tripoli, Lebanon from the Citadel which lies high above the old town

## Landscape scenery

Natural landscape (the sea) posted 65 times



## Most posted photos Streets



Commercial Streets in the Mamluk Core



## Most posted photos Monuments





**Great Mosque** 

#### Citadel



| Tangible Attributes                                                                                                                                                                                                                                                                                                                  | Count<br>901                   | Intangible Attributes                                                                                                                                                                                            | Coun<br>592 |
|-------------------------------------------------------------------------------------------------------------------------------------------------------------------------------