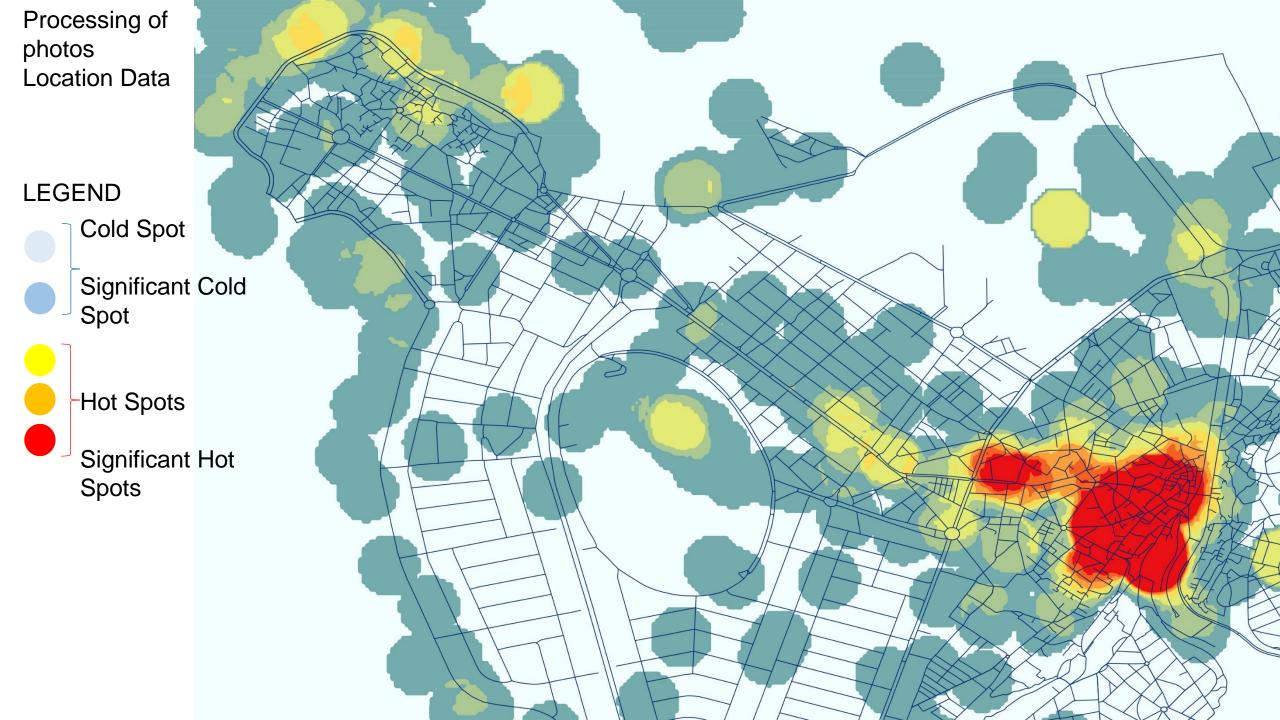

by location

Most and least photo shot zones

#### Photos are clustered by content

Built environment, Natural features, Visual realtionships, Activities, Expressions, Knowledge, Practices, and cultural spaces.

**Quantitative Analysis** Most used tags



#### **Qualitative Analysis**

The Tags are qualitatively analyzed in relation to the content of photos to unveil the cultural values associated with the historic urban landscape.

## Data Profile

- Number of users: 473
- Number of retrieved photos: 2888
- Number of analyzed photos: 1535

After the elimination of photos of the same location that are taken by the same photographer

- Number of photos per user ranges from 1 to 46
- Number of user tags ranges from 0 to 25

#### Evolution of the number of photos posted by date



# OUTCOME





#### Photos by Content



### Most posted photos Urban scenery East bank of the river posted 70 times



Title: View of Tripoli, Lebanon from the Citadel which lies high above the old town

## Landscape scenery

Natural landscape (the sea) posted 65 times



## Most posted photos Streets



Commercial Streets in the Mamluk Core



## Most posted photos Monuments





**Great Mosque** 

#### Citadel



| Tangible Attributes                                                                                                                                                                                                                                                                                                                  | Count<br>901                   | Intangible Attributes