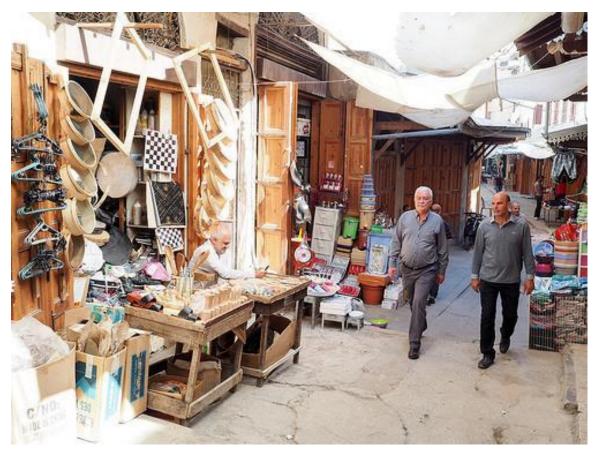

s are qualitatively analyzed in relation to the content of photos to unveil the cultural values associated with the historic urban landscape.

## Data Profile

- Number of users: 473
- Number of retrieved photos: 2888
- Number of analyzed photos: 1535

After the elimination of photos of the same location that are taken by the same photographer

- Number of photos per user ranges from 1 to 46
- Number of user tags ranges from 0 to 25

#### Evolution of the number of photos posted by date



# OUTCOME





#### Photos by Content



### Most posted photos Urban scenery East bank of the river posted 70 times



Title: View of Tripoli, Lebanon from the Citadel which lies high above the old town

## Landscape scenery

Natural landscape (the sea) posted 65 times



## Most posted photos Streets



Commercial Streets in the Mamluk Core



## Most posted photos Monuments





**Great Mosque** 

#### Citadel



| Tangible Attributes                                                                                                                                                                                                                                                                                                                  | Count<br>901                   | Intangible Attributes                                                                                                                                                                                            | Coun<br>592 |
|-------------------------------------------------------------------------------------------------