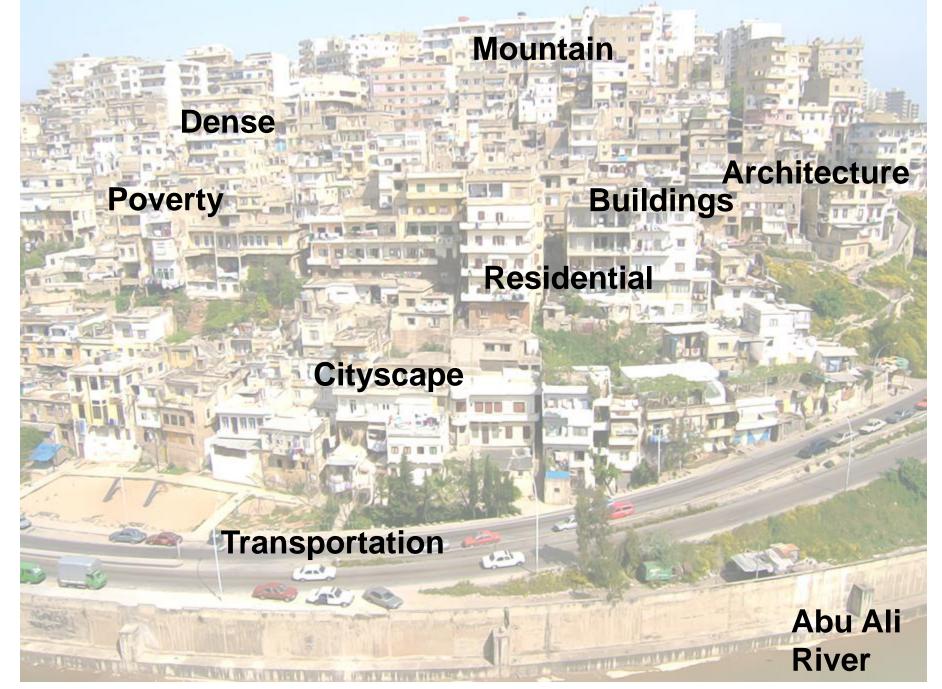

### Most posted photos Urban scenery East bank of the river posted 70 times

Title: View of Tripoli, Lebanon from the Citadel which lies high above the old town

Title: View of Tripoli, Lebanon from the Citadel which lies high above the old town