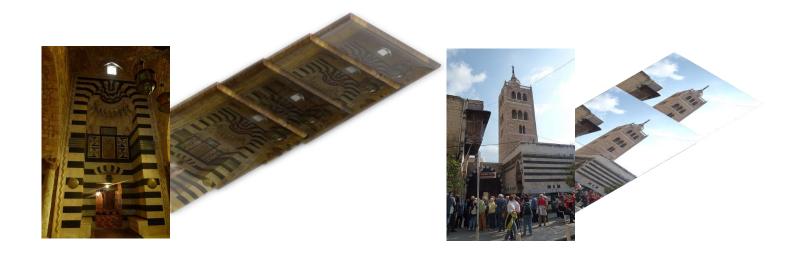

# Photosharing on flickr: a data source for assessing cultural values in urban landscapes





Manal Ginzarly LEMA , Université de Liège

## Historic Urban Landscape HUL

Cultural heritage, in its manifold expressions, is an enabler and driver of the economic, social and environmental dimensions of sustainable development.

### Category

### Approach





Tangible/Intangible Attributes





Impact Assessment

flickr

#### API DOCUMENTATION DATA RETRIEVAL

PHOTOS

PHOTO ID **USER/USER ID** DATES **GEO-LOCATION** TITLES TAGS COMMENTS N° of Likes N° of Views **URL** 



Tripoli, Lebanon

#### Photos were assembled by photographer



# PHOTOS

#### Photos were clustered by location

Most and least photo shot zones

#### Photos are clustered by content

Built environment, Natural features, Visual realtionships, Activities, Expressions, Knowledge, Practices, and cultural spaces.

**Quantitative Analysis** Most used tags



#### **Qualitative Analysis**

The Tags are qualitatively analyzed in relation to the content of photos to unveil the cultural values associated with the historic urban landscape.

## Data Profile

- Number of users: 473
- Number of retrieved photos: 2888
- Number of analyzed photos: 1535

After the elimination of photos of the same location that are taken by the same photographer

- Number of photos per user ranges from 1 to 46
- Number of user tags ranges from 0 to 25

#### Evolution of the number