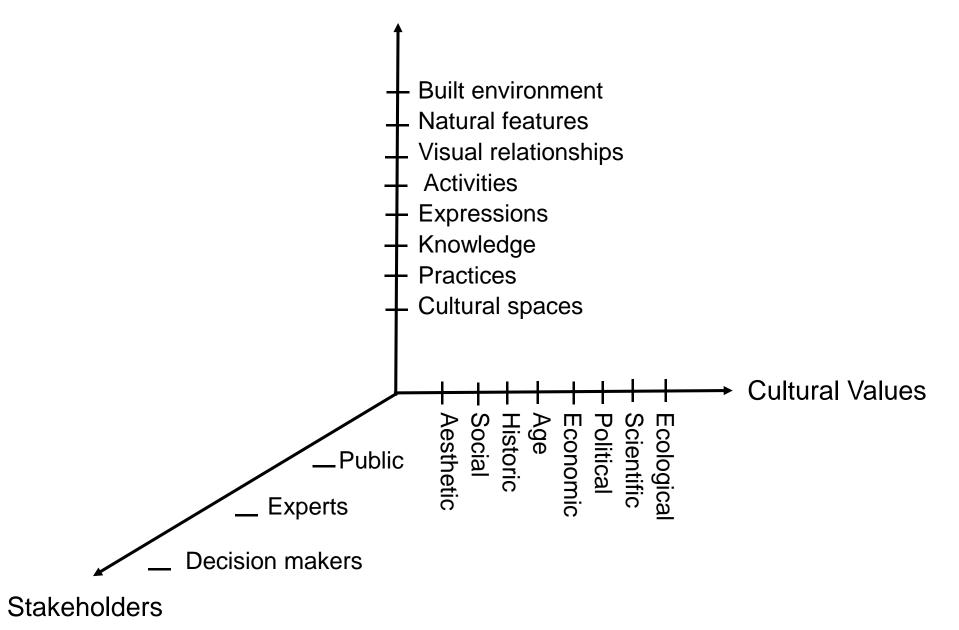

#### Photos are clustered by content

Built environment, Natural features, Visual realtionships, Activities, Expressions, Knowledge, Practices, and cultural spaces.

**Quantitative Analysis** Most used tags

#### **Cultural Values associated to the Historic Urban Landscape**